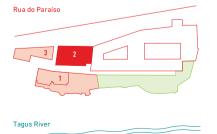

TOTAL AREA\*

181 m<sup>2</sup>

1. Palácio de Santa Clara I

2. Palácio de Santa Clara II

3. Palácio de Santa Clara III