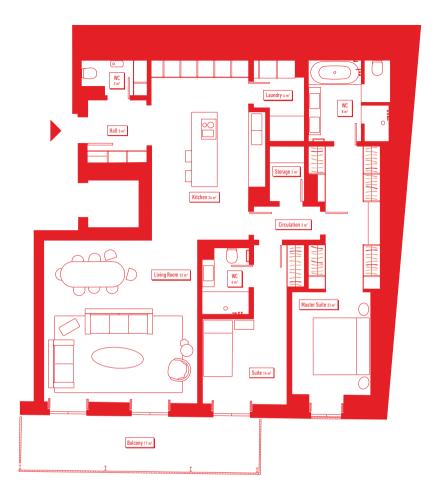

## **APARTMENT 6 • T2 • FLOOR 1**

GROSS INTERIOR AREA\* PAR

164 m² Yes

PARKING Yes

EXTERIOR GROSS AREA\*

17 m<sup>2</sup>

STORAGE ROOM

Yes

TOTAL AREA\*

181 m<sup>2</sup>

1. Palácio de Santa Clara I

2. Palácio de Santa Clara II

3. Palácio de Santa Clara III

GROSS INTERIOR AFE calculated in accordance.

GROSS INTERIOR AREA calculated in accordance to Portuguese Legislation.

WWW.STONECAPITAL.PT

WWW.LIBERTAS.PT